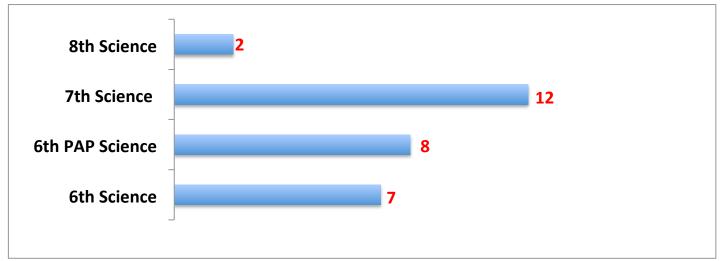

| 10                 |
| 2012-2013<br>2011-2012                            | 3             | 2<br>2 | 2<br>5 | 7<br>7             |
| DAEP Placements (13-14)<br>2012-2013<br>2011-2012 | 1             | 2      | 1<br>1 | <b>1</b><br>3<br>1 |
| Attendance Information for SMS                    | 6th           | 7th    | 8th    | Total              |
| Percentage Present (13-14)                        | <b>97.4</b> % | 97.1%  | 97.2%  | 97.2%              |
|                                                   | 96.6%         | 97.5%  | 96.4%  | 96.8%              |
| Percentage Present (12-13)                        |               |        |        |                    |

### English/Reading Failures by Grade Level



#### Math Failures by Grade Level



#### Science Failures by Grade Level



# Social Studies Failures by Grade Level



### **Elective Failures by Grade Level**



5th Six Weeks Dashboard 2013-2014