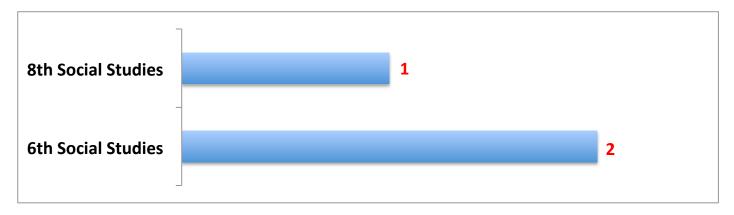

012                            | 3             | 2<br>2 | 2<br>5 | 7<br>7             |
| DAEP Placements (13-14)<br>2012-2013<br>2011-2012 | 1             | 2      | 1<br>1 | <b>1</b><br>3<br>1 |
| Attendance Information for SMS                    | 6th           | 7th    | 8th    | Total              |
| Percentage Present (13-14)                        | <b>97.4</b> % | 97.1%  | 97.2%  | 97.2%              |
|                                                   | 96.6%         | 97.5%  | 96.4%  | 96.8%              |
| Percentage Present (12-13)                        |               |        |        |                    |

### English/Reading Failures by Grade Level



#### Math Failures by Grade Level



#### Science Failures by Grade Level



# Social Studies Failures by Grade Level



### **Elective Failures by Grade Level**



5th Six Weeks Dashboard 2013-2014