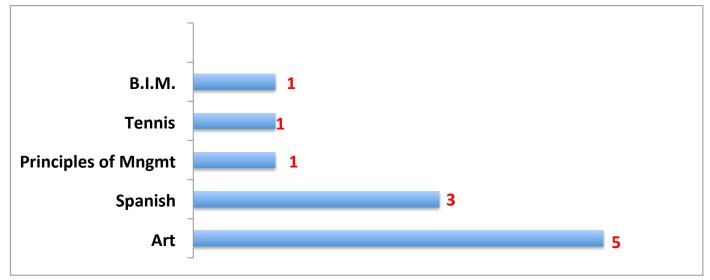

| 2<br>2 | 2<br>5 | 7<br>7             |
| DAEP Placements (13-14)<br>2012-2013<br>2011-2012 | 1             | 2      | 1<br>1 | <b>1</b><br>3<br>1 |
| Attendance Information for SMS                    | 6th           | 7th    | 8th    | Total              |
| Percentage Present (13-14)                        | <b>97.4</b> % | 97.1%  | 97.2%  | 97.2%              |
|                                                   | 96.6%         | 97.5%  | 96.4%  | 96.8%              |
| Percentage Present (12-13)                        |               |        |        |                    |

### English/Reading Failures by Grade Level



#### Math Failures by Grade Level



#### Science Failures by Grade Level



# Social Studies Failures by Grade Level



### **Elective Failures by Grade Level**



5th Six Weeks Dashboard 2013-2014