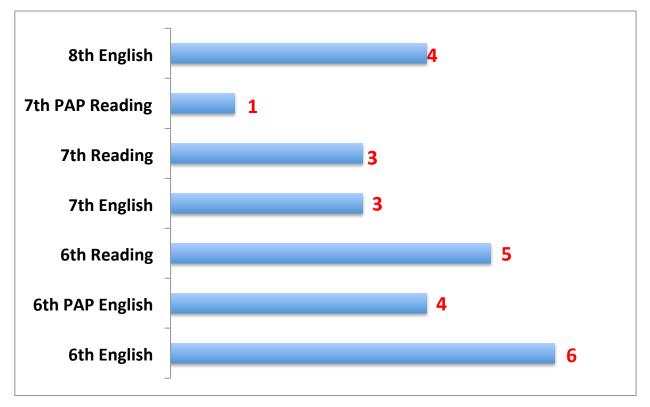

School Suspensions (13-14)                 | 5             | 1      | 4      | 10                 |
| 2012-2013<br>2011-2012                            | 3             | 2<br>2 | 2<br>5 | 7<br>7             |
| DAEP Placements (13-14)<br>2012-2013<br>2011-2012 | 1             | 2      | 1<br>1 | <b>1</b><br>3<br>1 |
| Attendance Information for SMS                    | 6th           | 7th    | 8th    | Total              |
| Percentage Present (13-14)                        | <b>97.4</b> % | 97.1%  | 97.2%  | 97.2%              |
|                                                   | 96.6%         | 97.5%  | 96.4%  | 96.8%              |
| Percentage Present (12-13)                        |               |        |        |                    |

### English/Reading Failures by Grade Level



#### Math Failures by Grade Level



#### Science Failures by Grade Level



# Social Studies Failures by Grade Level



### **Elective Failures by Grade Level**



5th Six Weeks Dashboard 2013-2014