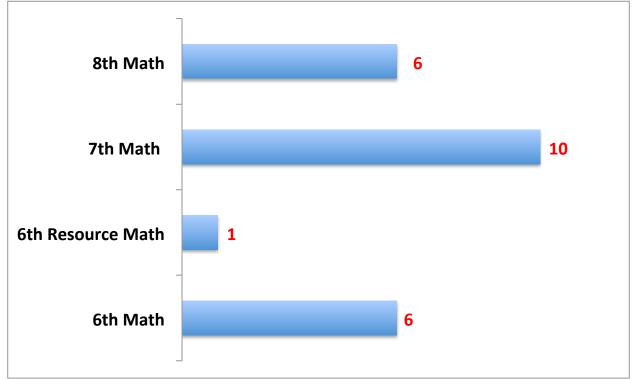

| 5             | 1      | 4      | 10                 |
| 2012-2013<br>2011-2012                            | 3             | 2<br>2 | 2<br>5 | 7<br>7             |
| DAEP Placements (13-14)<br>2012-2013<br>2011-2012 | 1             | 2      | 1<br>1 | <b>1</b><br>3<br>1 |
| Attendance Information for SMS                    | 6th           | 7th    | 8th    | Total              |
| Percentage Present (13-14)                        | <b>97.4</b> % | 97.1%  | 97.2%  | 97.2%              |
|                                                   | 96.6%         | 97.5%  | 96.4%  | 96.8%              |
| Percentage Present (12-13)                        |               |        |        |                    |

### English/Reading Failures by Grade Level



#### Math Failures by Grade Level



#### Science Failures by Grade Level



# Social Studies Failures by Grade Level



### **Elective Failures by Grade Level**



5th Six Weeks Dashboard 2013-2014